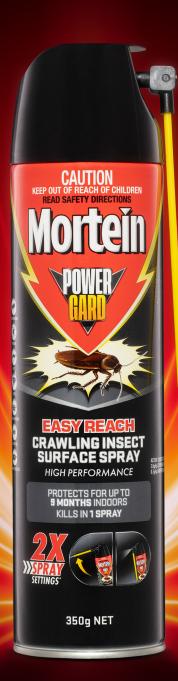

# PowerGard Easy Reach Crawling Insect Surface Spray

Kills crawling insects in a single spray

2 spray settings for hard to reach areas\*

Protects for up to 9 months indoors

### **PowerGard Easy** Reach Crawling Insect Surface Spray

Mortein PowerGard Easy Reach Crawling Insect Surface Spray 350g is our surface spray featuring 2X spray nozzle positions – a normal direct spray setting with the extension nozzle folded down & an Easy Reach position with the nozzle extended to spray hard to reach places where insects may hide. Spray directly onto insects for a fast kill in 1 spray or spray indoor surfaces to protect your office for up to 9 months.

### **KEY FEATURES**

- Kills crawling insects in a single spray.
- Protects your family home from crawling insects for up to 9 months indoors
- Helps you kill insects where they hide in hard to reach places
- 2X spray settings: direct & easy reach setting