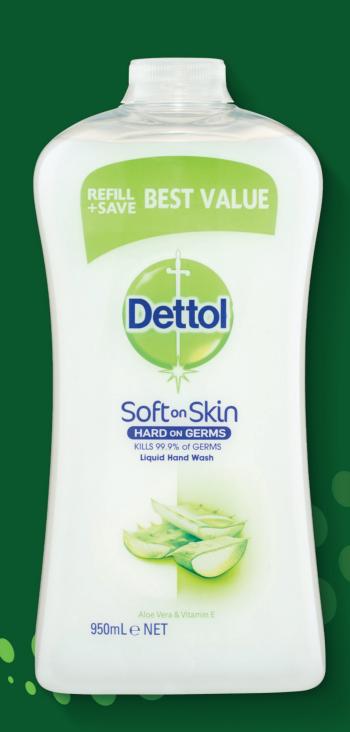

# Liquid Hand Wash Refill

# SOFT ON SKIN, HARD ON GERMS

Kills 99.9% of germs

Suitable for everyday use

Kind on skin everyday

Refillable using our value packs

# Liquid Hand Wash Refill

Dettol Liquid Hand Wash is Soft on Skin, Hard on Germs. Our antibacterial formula effectively washes away germs and is suitable for everyday use. Dermatologically tested.

### **PRODUCT**

| Country of Origin | Indonesia                    |
|-------------------|------------------------------|
| Variant           | Moisture (Aloe Vera)         |
| Form of packaging | Refill Bottle                |
| SKU Code          | 3081110                      |
| SKU Description   | DETTOL LHW MOISTURE 950ML RF |
| Net Content/Size  | 950 ML                       |
| EAN               | 9300701267636                |
| Case Qty (Units)  | 2                            |
| Cases per Pallet  | 216                          |
|                   |                              |