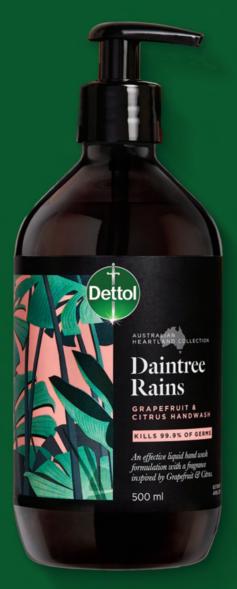

## Hand Wash- Australian Heartland Collection

Dettol's Australian Heartland Collection is an effective liquid handwash with Australian-inspired fragrances. Rooted in celebrating Australia's diverse natural environment, this range is designed to delight your senses with thoughtfully crafted Australian-inspired fragrances in a formulation that kills 99.9% of germs.

#### **PRODUCT**

| Country of Origin | Australia                            |
|-------------------|--------------------------------------|
| Variant           | Daintree Rains (Grapefruit & Citrus) |
| Form of packaging | Bottle with Pump                     |
| WINC Product Code | 25171170                             |
| SKU Description   | DETTOL AHC GRAPEFRUIT 500ML PMP      |
| Net Content/Size  | 500 ML                               |