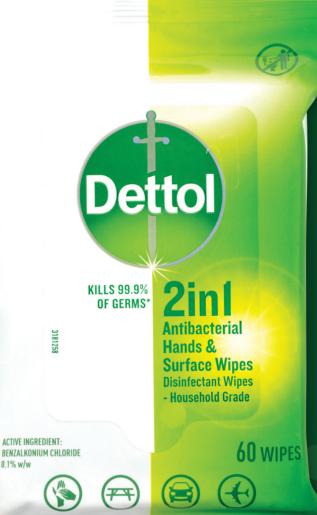

# Antibacterial 2 in 1 Hand & Surface Wipe

ANTIBACTERIAL ACTION ON THE GO

Kills 99.9% of germs\*

Effective for killing germs on both hands and surfaces

Gentle on skin and pH balanced

Always read the label. Follow the directions for use. \*E. coli, Salmonella & S. aureus.

## Antibacterial 2 in 1 Hand & Surface Wipe

Get the trusted Dettol protection from germs everyday to help you keep a clean and hygienic space for your customers and employees. Dettol's 2in1 Antibacterial Hand and Surface wipes are great for instant clean-ups to keep you on-the-go. Lightly fragranced, these wipes kill 99.9% of germs\*.

#### **KEY FEATURES**

- Lightly fragranced
- Gentle on hands
- Kills 99.9% of germs\* on both hands & surfaces
- Gentle on skin and pH balanced